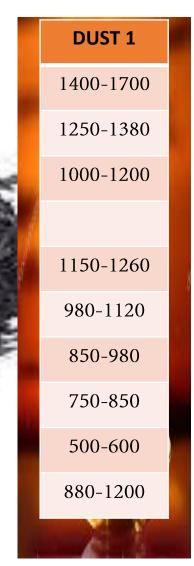

# **QUOTATIONS - OFF GRADES & DUSTS**

| BEST WESTERNS                 |
|-------------------------------|
| BELOW BEST WESTERNS           |
| OTHERS                        |
| NUWARA ELIYAS                 |
| BEST UVA UDA PUSSELLAWA       |
| BELOW BEST UVA UDA PUSSELLAWA |
| OTHERS                        |
| BEST MEDIUMS                  |
| OTHER MEDIUMS                 |
| C.T.C                         |

| FNGS 1/FNGS | ВР       | ВМ       |
|-------------|----------|----------|
| 1050-1150   | 900-1000 | 950-1050 |
| 900-1000    | 800-880  | 850-940  |
| 750-850     | 700-780  | 700-820  |
|             |          |          |
| 1000-1100   | 900-1000 | 950-1050 |
| 800-980     | 800-880  | 800-840  |
| 700-780     | 700-780  | 700-780  |
| 850-950     | 950-1050 | 900-1000 |
| 700-800     | 750-900  | 700-850  |
| 700-950     |          |          |