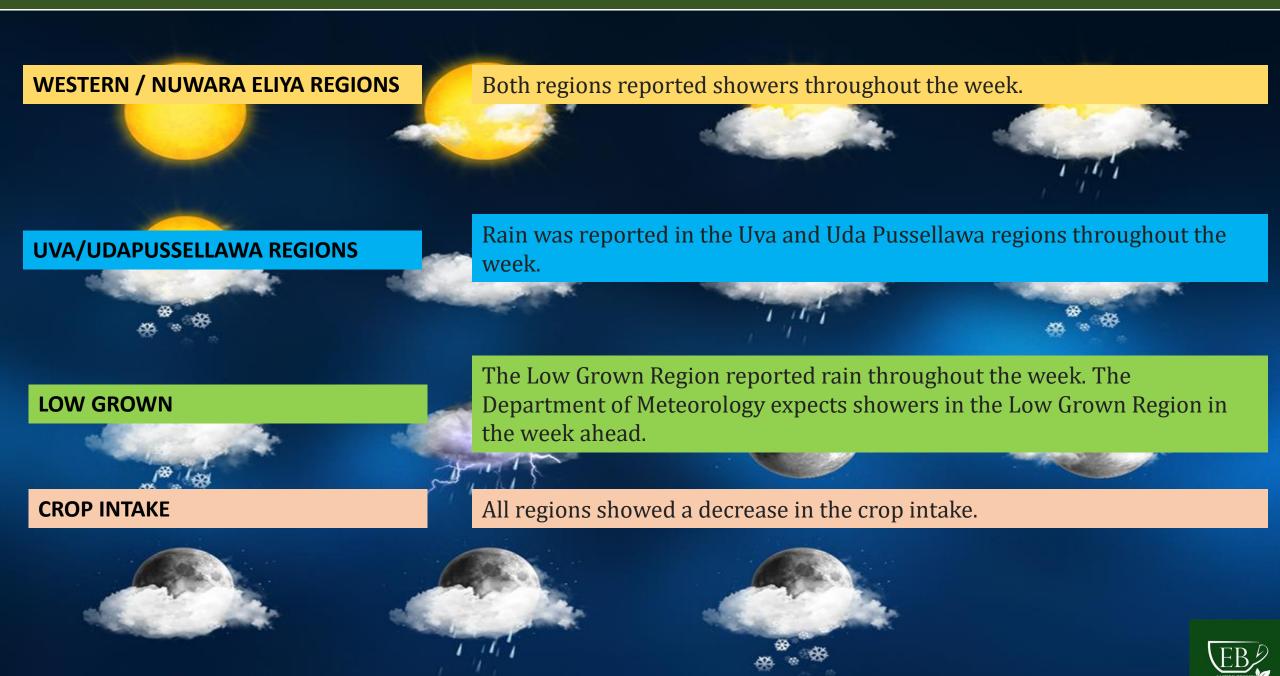

## MARKET DESCRIPTION

**QUANTITY** 

**QUALITY** 

**DEMAND** 

**WESTERNS** 

**NUWARA ELIYAS** 

**UVA UDAPUSSELLAWA** 

**CTC** 

10,214 lots totalling 4,980,942.00 kilos on offer.

Quality was fairly similar to last week.

Was fair.

A selection of Best BOP/BOPF gained around Rs 50/- per kg and more. Others in the Best category were irregular and mostly lower. In the Below Best category coloury BOP/BOPF gained Rs 20/- to Rs 40/- per kg. Other BOP's were lower by a similar margin. BOPF were barely steady. At the lower end BOP's gained Rs 50/- to Rs 80/- per kg. Coloury BOPF were dearer by Rs 20/- to Rs 30/- per kg. Others were barely steady.

**BOP/BOPF** were mostly unsold.

Select Best Uva BOP's gained sharply. Others were firm to around Rs 50/- per kg dearer. Poor leaf sorts declined by a similar margin. BOPF were barely steady Udapussellawa BOP's were Rs 20/- to Rs 40/- per kg dearer. BOPF sold around last levels.

Hardly any offerings of High Grown and Medium Grown BP1's. Select Best PF1's were firm. Others were irregular. Low Grown BP1's sold around last levels. Select Best PF1's were firm. Others were Rs 20/- to Rs 40/- per kg lower.